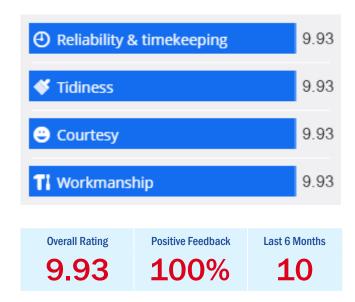

### What do these Scores Mean?

The **chart** (left) shows this tradesperson's average score out of 10 in four key areas. The numbers are the average of all real customer scores given to this Checkatrade member with nothing left out.

The **overall rating** is the average of all of these scores added together. The **positive feedback rating** shows the percentage of past customers who would recommend them.

Specific customer scores are printed from page 4 of this Report onwards.